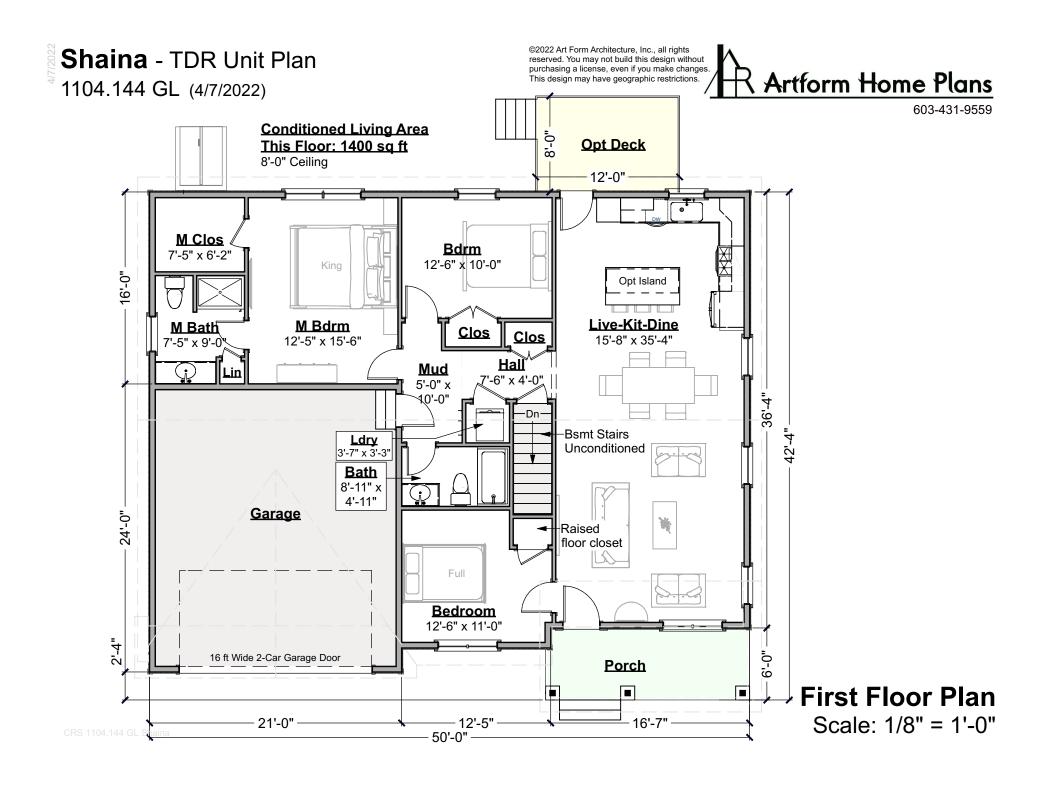

ss written consent of Artform.

• Increasing ceiling heights usually requires adjustments to window sizes and other exterior elements.

Floor plan layout and/or Structural Changes:

Structural changes always require the express written consent of Artform

• If you wish to move or remove walls or structural elements (such as removal of posts, increases in house size, ceiling height changes, addition of dormers, etc), please do not assume it can be done without other additional changes (even if the builder or lumber yard says you can).

## **Shaina** - TDR Unit Plan 1104.144 GL (4/7/2022)

©2022 Art Form Architecture, Inc., all rights reserved. You may not build this design without purchasing a license, even if you make changes. This design may have geographic restrictions.

603-431-9559







RS 1104.144 GL Shaina



603-431-9559







603-431-9559





CRS 1104.144 GL Shaina



603-431-9559





CRS 1104.144 GL Shaina



603-431-9559





### **Shaina** - TDR Unit Plan 1104.144 GL (4/7/2022)



603-431-9559



# **Interior Views**